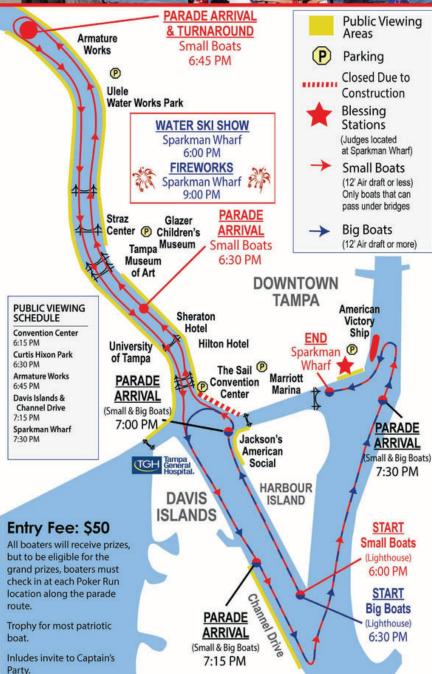

Vessels must register online at THETAMPARIVERWALK.COM

EVENT SCHEDULE 5:30 PM SPARKMAN WHARF WATER SKI SHOW

6:00 PM BOAT PARADE BEGINS

7:00 PM JACKSON'S WATER SKI SHOW

7:30 PM BLESSING OF THE FLEET

> 9:00 PM FIREWORKS