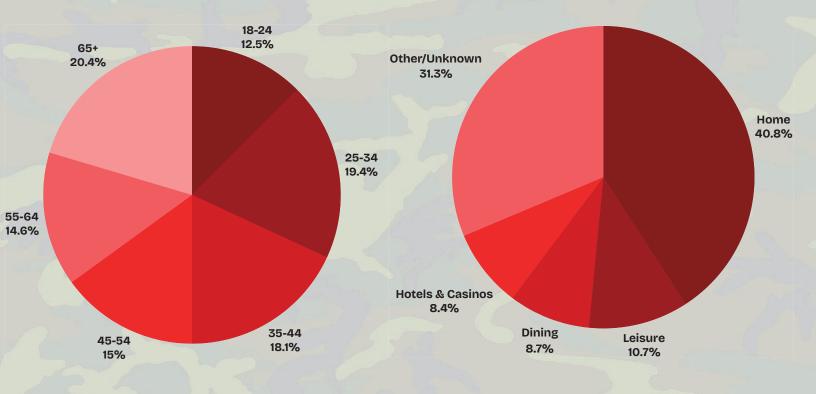

## JULY 4TH BOAT PARADE DEMOGRAPHICS (2024)

Approx. averages of full Riverwalk, Sparkman Wharf, and Water Works Park

TOTAL VISITORS (total of all locations):

Median Household Income

\$66.5K

Average Dwell Time:

92 mins

Bachelor's Degree or higher:

31.4%

**VISITOR AGE DISTRIBUTION** 

#### POST-EVENT VISITOR JOURNEY

10