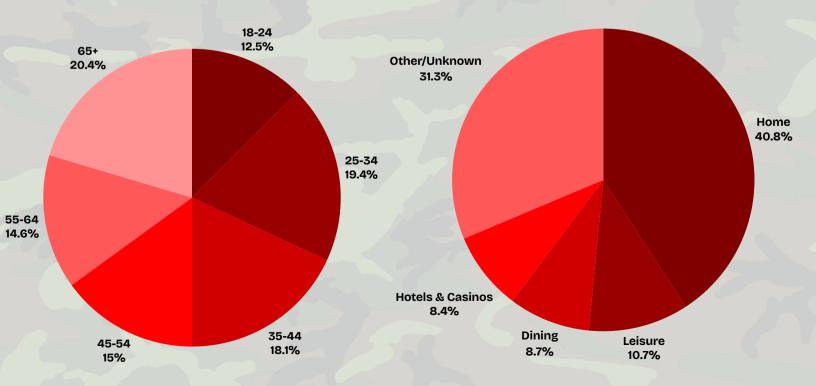

## JULY 4TH BOAT PARADE DEMOGRAPHICS (2024)

Approx. averages of full Riverwalk, Sparkman Wharf, and Water Works Park

TOTAL VISITORS (total of all locations):

34.1K

Median Household Income

\$66.5K

Average
Dwell Time:

92 mins

Bachelor's Degree or higher:

31.4%

**VISITOR AGE DISTRIBUTION** 

**POST-EVENT VISITOR JOURNEY** 