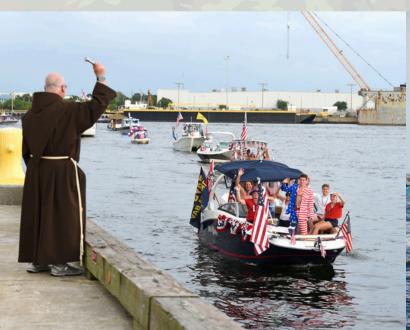

# JULY 4TH BOAT PARADE SPONSORSHIP OPPORTUNITIES

A SALUTE TO THE RED, WHITE AND BLUE HONORING OUR MILITARY AND FIRST RESPONDERS

Patriotic boat parade spanning the Hillsborough River with a Captain's Party, Water Ski Show, Blessing of the Fleet, and fireworks. Boaters compete for the most patriotic boat, and viewers enjoy the entertainment and decor of the parade all along the Riverwalk and side of the river.

## EVENT SCHEDULE

5:45 PM

SPARKMAN WHARF WATER SKI SHOW

**6:00 PM**BOAT PARADE BEGINS

7:30 PM
BLESSING OF THE FLEET

7:30 PM
JACKSON'S WATER SKI SHOW

9:00 PM FIREWORKS