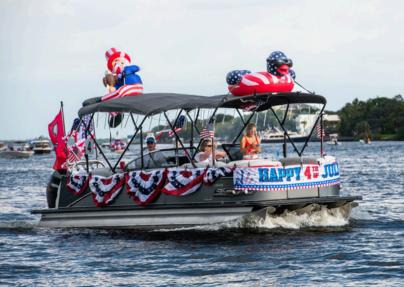

# JULY 4TH BOAT PARADE SPONSORSHIP OPPORTUNITIES

A SALUTE TO THE RED, WHITE AND BLUE HONORING OUR MILITARY AND FIRST RESPONDERS

Patriotic boat parade spanning the Hillsborough River with a Captain's Party, Water Ski Show, Blessing of the Fleet, and fireworks. Boaters compete for the most patriotic boat, and viewers enjoy the entertainment and decor of the parade all along the Riverwalk and side of the river.