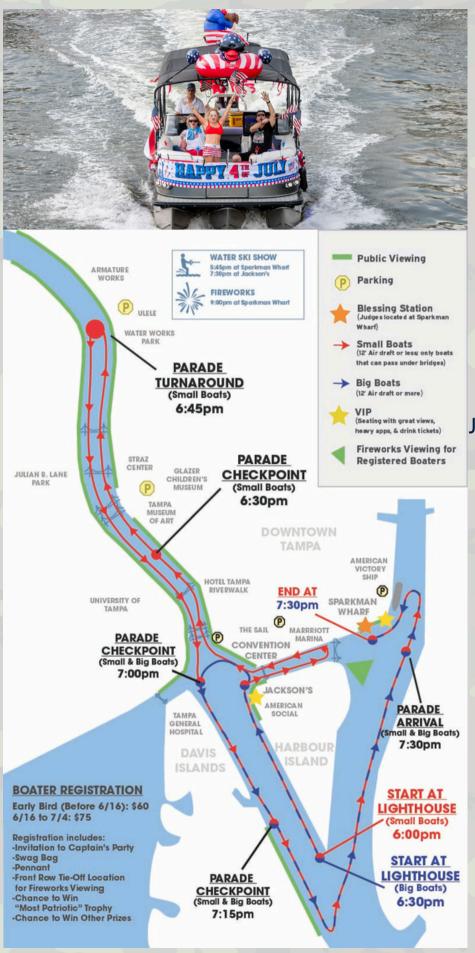

## EVENT SCHEDULE

5:45 PM

SPARKMAN WHARF WATER SKI SHOW

**6:00 PM**BOAT PARADE BEGINS

7:30 PM
BLESSING OF THE FLEET

7:30 PM
JACKSON'S WATER SKI SHOW

9:00 PM FIREWORKS