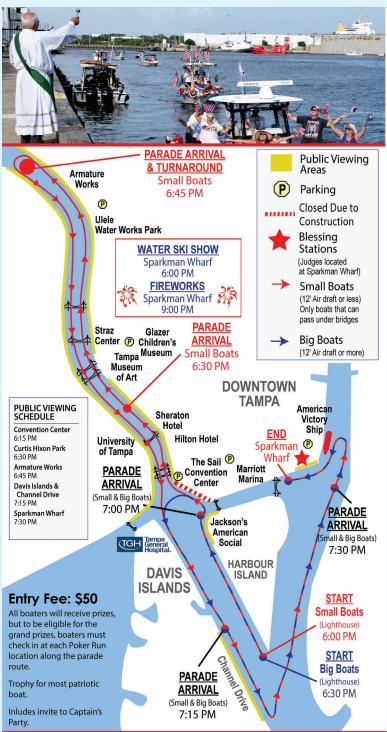

## **ABOUT THE BOAT PARADE**

The parade begins in the Convention Center Basin, travels to the Heights and ends at Sparkman Wharf. The parade will kick off with a Water Ski Show and have a Blessing of the Fleet station to conclude the parade at Sparkman Wharf. Fireworks to follow the parade at 9 PM.

### **EVENT SCHEDULE**

4 PM - LOWER WHARF OPENS 6 PM - WATER SKI SHOW 7:30 PM - BOATS ARRIVE & BLESSING 9 PM - FIREWORKS