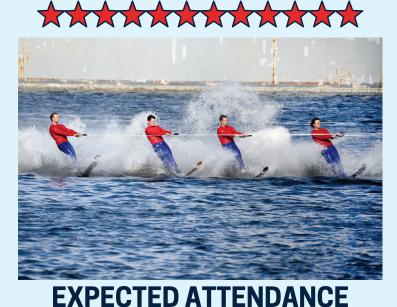

## **ABOUT THE BOAT PARADE**

The parade begins in the Convention Center Basin, travels to the Heights and ends at Sparkman Wharf. The parade will kick off with a Water Ski Show and have a Blessing of the Fleet station to conclude the parade at Sparkman Wharf. Fireworks to follow the parade at 9 PM.

### **EVENT SCHEDULE**

4 PM - LOWER WHARF OPENS 6 PM - WATER SKI SHOW 7:30 PM - BOATS ARRIVE & BLESSING 9 PM - FIREWORKS