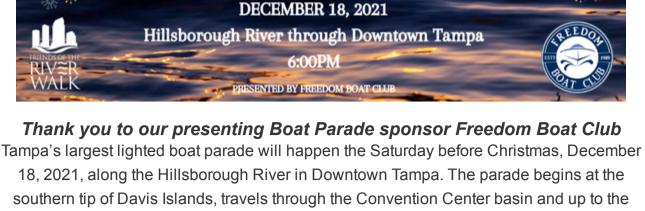

be held from December 17, 2021 to January 2, 2022. HOLIDAY LIGHTED BOAT PARADE

Heights where the boats will turn around, and head to Sparkman Wharf where judging will occur and the parade will end. Judges are pairs from Big Brothers and Big Sisters and the 1st, 2nd, and 3rd place winners of the sailboat and motorboat competitions will each receive a trophy. **REGISTER YOUR BOAT!** 