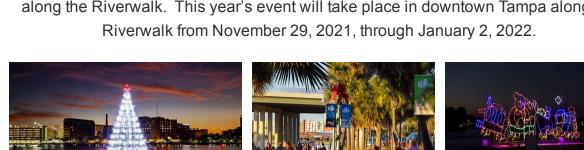

# Holiday season along the Tampa Riverwalk Friends of the Riverwalk invites you to enjoy our Holiday Spectacular presented by

Mosaic. Enjoy the festive holiday lights along the Riverwalk and in the river as you stroll along the Riverwalk. This year's event will take place in downtown Tampa along the Riverwalk from November 29, 2021, through January 2, 2022.