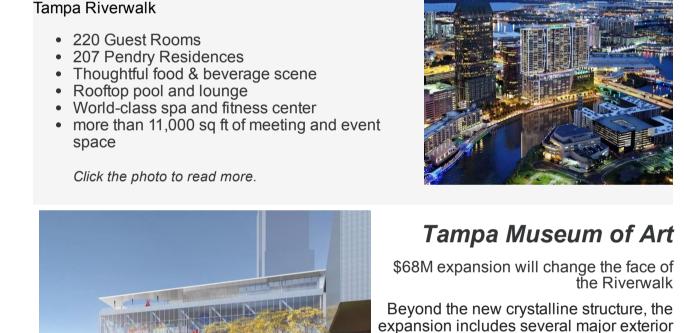

What's ahead for the Tampa Riverwalk www.thetampariverwalk.com The Pendry

to the Riverwalk and the many attractions, restaurants, and parks that fall within it. The Riverwalk offers activities for everyone and its beauty and charm cannot be matched. Our three companies located along the Riverwalk - Yacht StarShip, Pirate Water Taxi, and the Lost Pearl – are proud to support Friends of the Riverwalk, who continues to maintain and